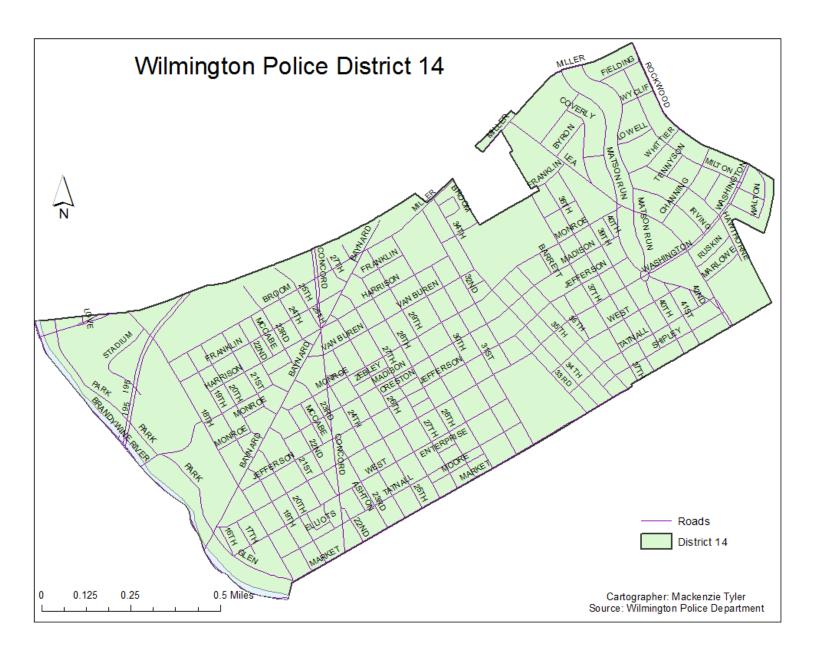

#### **CompStat**

Calendar End of Year

#### **CRIME COMPLAINTS**

|                       | L    | AST 7 DA | YS    | LA   | ST 28 D | AYS  | Y    | EAR TO | DATE  | 2 YR  | 3 YR  | 4 YR  | 5 YR | 6 YR  |
|-----------------------|------|----------|-------|------|---------|------|------|--------|-------|-------|-------|-------|------|-------|
|                       | 2022 | 2021     | %CHG  | 2022 | 2021    | %CHG | 2022 | 2021   | %CHG  | %CHG  | %CHG  | %CHG  | %CHG | %CHG  |
| Murder                | 0    | 0        | *     | 0    | 0       | *    | 2    | 10     | -80%  | *     | -50%  | 100%  | -60% | -50%  |
| Rape                  | 0    | 0        | *     | 0    | 0       | *    | 0    | 2      | -100% | -100% | -100% | -100% | *    | -100% |
| Robbery               | 1    | 0        | *     | 2    | 2       | 0%   | 25   | 32     | -22%  | -42%  | -34%  | -52%  | -42% | -53%  |
| Agg. Assault          | 1    | 0        | *     | 4    | 4       | 0%   | 56   | 68     | -18%  | -33%  | -34%  | -8%   | 6%   | -35%  |
| Burglary              | 1    | 3        | -67%  | 4    | 7       | -43% | 57   | 54     | 6%    | -30%  | -34%  | -33%  | -42% | -58%  |
| Felony Theft          | 0    | 0        | *     | 2    | 2       | 0%   | 51   | 57     | -11%  | 24%   | -12%  | -7%   | 6%   | -16%  |
| Auto Theft            | 0    | 1        | -100% | 5    | 13      | -62% | 66   | 68     | -3%   | -14%  | -28%  | -20%  | -18% | -23%  |
| TOTAL                 | 3    | 4        | -25%  | 17   | 28      | -39% | 257  | 291    | -12%  | -22%  | -30%  | -24%  | -22% | -41%  |
| Shooting Incidents    | 0    | 0        | *     | 0    | 0       | *    | 12   | 19     | -37%  | -43%  | -33%  | 20%   | -57% | -57%  |
| Shooting Victims      | 0    | 0        | *     | 0    | 0       | *    | 19   | 22     | -14%  | -21%  | -27%  | 90%   | -39% | -46%  |
| uv Shooting Incidents | 0    | 0        | *     | 0    | 0       | *    | 5    | 5      | 0%    | -17%  | -55%  | 150%  | 150% | -38%  |
| *Juv Shooting Victims | 0    | 0        | *     | 0    | 0       | *    | 5    | 6      | -17%  | -17%  | -62%  | 150%  | 150% | -44%  |
| Theft (Misdemeanor)   | 2    | 3        | -33%  | 5    | 19      | -74% | 152  | 175    | -13%  | -23%  | -15%  | -45%  | -43% | -46%  |