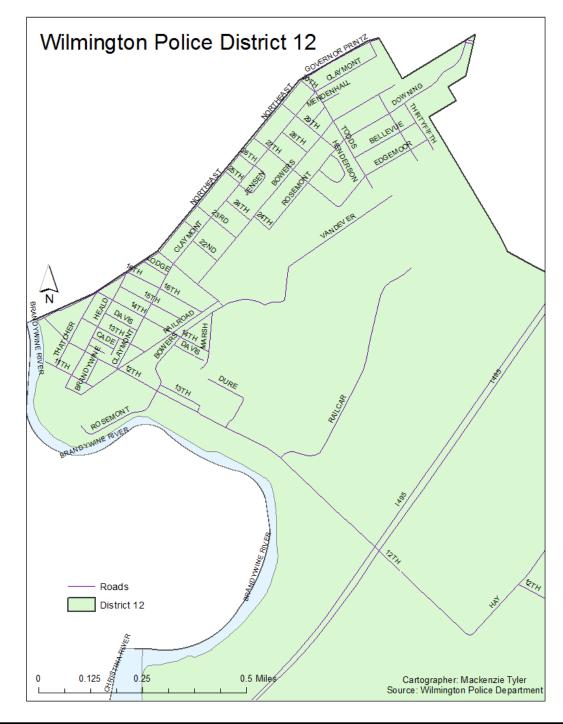

#### **CompStat**

Calendar End of Year

|                        |      |          |       |      | CR       | IME CO | MPLAI | NTS    |       |       |       |       |       | _     |
|------------------------|------|----------|-------|------|----------|--------|-------|--------|-------|-------|-------|-------|-------|-------|
|                        | L    | AST 7 DA | AYS   | LA   | AST 28 D | AYS    | Y     | EAR TO | DATE  | 2 YR  | 3 YR  | 4 YR  | 5 YR  | 6 YR  |
|                        | 2022 | 2021     | %CHG  | 2022 | 2021     | %CHG   | 2022  | 2021   | %CHG  | %CHG  | %CHG  | %CHG  | %CHG  | %CHG  |
| Murder                 | 0    | 0        | *     | 0    | 0        | *      | 1     | 3      | -67%  | 0%    | 0%    | 0%    | -50%  | 0%    |
| Rape                   | 0    | 0        | *     | 0    | 0        | *      | 0     | 0      | *     | *     | -100% | -100% | -100% | -100% |
| Robbery                | 0    | 0        | *     | 0    | 0        | *      | 0     | 12     | -100% | -100% | -100% | -100% | -100% | -100% |
| Agg. Assault           | 0    | 0        | *     | 0    | 0        | *      | 7     | 17     | -59%  | -73%  | -76%  | -70%  | -65%  | -65%  |
| Burglary               | 0    | 1        | -100% | 0    | 2        | -100%  | 16    | 16     | 0%    | -20%  | -20%  | -11%  | -20%  | -24%  |
| Felony Theft           | 0    | 0        | *     | 0    | 1        | -100%  | 16    | 13     | 23%   | 220%  | 23%   | 45%   | 45%   | 300%  |
| Auto Theft             | 1    | 0        | *     | 3    | 2        | 50%    | 22    | 24     | -8%   | 69%   | 29%   | -4%   | 16%   | 29%   |
| TOTAL                  | 1    | 1        | 0%    | 3    | 5        | -40%   | 62    | 85     | -27%  | -15%  | -38%  | -32%  | -29%  | -30%  |
| Shooting Incidents     | 0    | 0        | *     | 0    | 0        | *      | 2     | 8      | -75%  | -67%  | -50%  | -50%  | -75%  | -60%  |
| Shooting Victims       | 0    | 0        | *     | 0    | 0        | *      | 4     | 8      | -50%  | -56%  | -33%  | 0%    | -67%  | -20%  |
| Juv Shooting Incidents | 0    | 0        | *     | 0    | 0        | *      | 0     | 0      | *     | -100% | -100% | *     | -100% | *     |
| *Juv Shooting Victims  | 0    | 0        | *     | 0    | 0        | *      | 0     | 0      | *     | -100% | -100% | *     | -100% | *     |
| Theft (Misdemeanor)    | 0    | 2        | -100% | 1    | 2        | -50%   | 54    | 42     | 29%   | 15%   | -17%  | -5%   | -38%  | 2%    |

The above CompStat figures are posted on Monday, two weeks after closing date.

<sup>\*</sup> All figures shown in Juvenile Shooting Incidents and Juvenile Shooting Victims are included in the Shooting Incidents and Shooting Victims.