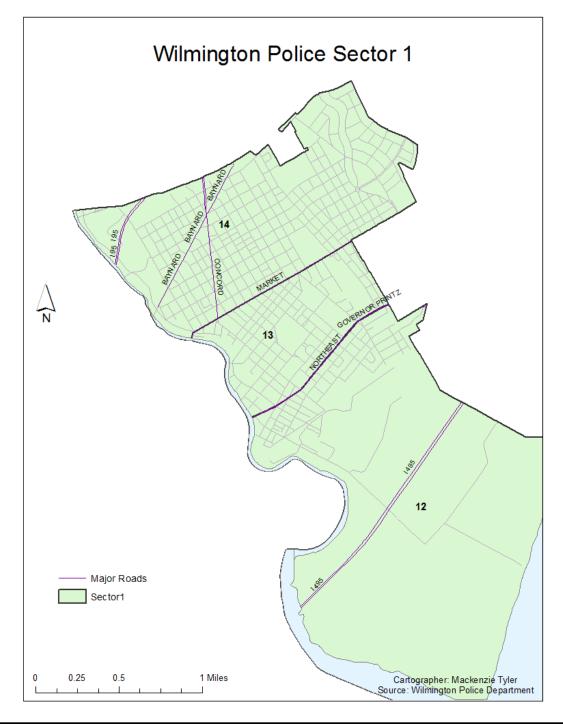

### CompStat

Calendar End of Year

#### **CRIME COMPLAINTS**

|                       | L    | AST 7 DA | YS   | LA   | ST 28 D | AYS   | Y    | EAR TO | DATE | 2 YR | 3 YR | 4 YR | 5 YR | 6 YR |   |
|-----------------------|------|----------|------|------|---------|-------|------|--------|------|------|------|------|------|------|---|
|                       | 2022 | 2021     | %CHG | 2022 | 2021    | %CHG  | 2022 | 2021   | %CHG | %CHG | %CHG | %CHG | %CHG | %CHG |   |
| Murder                | 0    | 0        | *    | 0    | 1       | -100% | 5    | 18     | -72% | -50% | -55% | -50% | -50% | -44% |   |
| Rape                  | 0    | 0        | *    | 0    | 0       | *     | 1    | 2      | -50% | -80% | 25%  | -80% | -83% | -94% |   |
| Robbery               | 1    | 0        | *    | 4    | 4       | 0%    | 42   | 63     | -33% | -46% | -52% | -59% | -54% | -67% |   |
| Agg. Assault          | 3    | 1        | 200% | 8    | 7       | 14%   | 104  | 131    | -21% | -37% | -35% | -32% | -19% | -36% |   |
| Burglary              | 2    | 6        | -67% | 6    | 14      | -57%  | 116  | 117    | -1%  | -26% | -26% | -34% | -35% | -51% |   |
| Felony Theft          | 0    | 0        | *    | 3    | 4       | -25%  | 84   | 102    | -18% | 25%  | -12% | 1%   | -3%  | -14% |   |
| Auto Theft            | 1    | 3        | -67% | 8    | 17      | -53%  | 128  | 137    | -7%  | 2%   | -14% | -15% | -6%  | -14% |   |
| TOTAL                 | 7    | 10       | -30% | 29   | 47      | -38%  | 480  | 570    | -16% | -21% | -28% | -30% | -25% | -40% |   |
|                       |      |          |      |      |         |       |      |        |      |      |      |      |      |      | - |
| Shooting Incidents    | 1    | 0        | *    | 1    | 1       | 0%    | 34   | 40     | -15% | -35% | -17% | 0%   | -47% | -26% |   |
| Shooting Victims      | 1    | 0        | *    | 1    | 1       | 0%    | 46   | 48     | -4%  | -29% | -13% | 28%  | -38% | -15% |   |
| uv Shooting Incidents | 0    | 0        | *    | 0    | 0       | *     | 7    | 6      | 17%  | -13% | -50% | 40%  | 17%  | -22% |   |
| Juv Shooting Victims  | 0    | 0        | *    | 0    | 0       | *     | 8    | 7      | 14%  | -11% | -50% | 60%  | 14%  | -20% |   |
|                       | -    | -        |      | -    | -       |       | -    | -      |      | ,•   |      |      |      |      |   |
| Theft (Misdemeanor)   | 3    | 7        | -57% | 14   | 25      | -44%  | 275  | 303    | -9%  | -14% | -19% | -43% | -44% | -42% |   |
|                       |      |          |      |      |         |       |      |        |      |      |      |      |      |      |   |