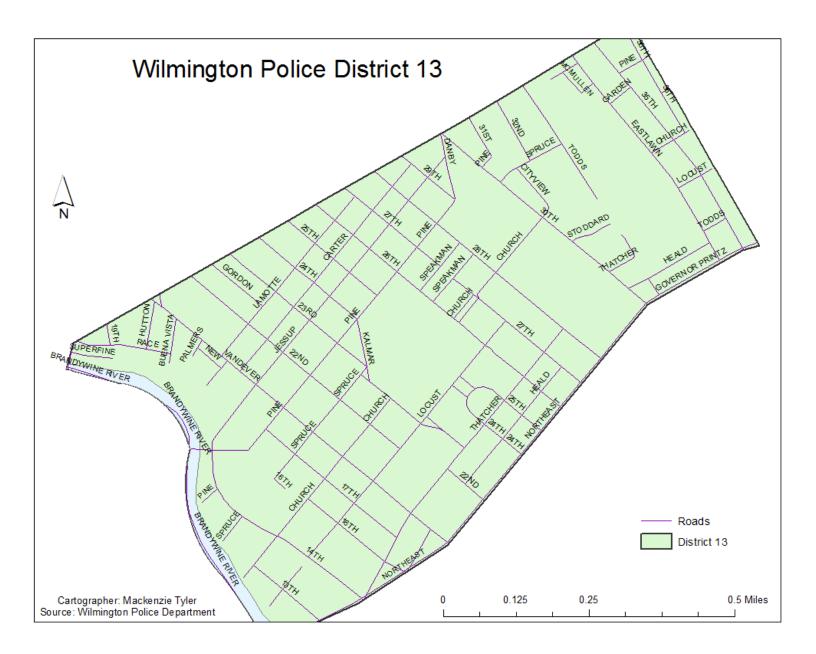

#### **CompStat**

Calendar End of Year

|                       | LAST 7 DAYS  LAST 28 DAYS  VEAR TO DATE  2 YR 3 YR 4 YR 5 YR 6 YR |          |       |      |          |       |      |        |      |      |      |      |      |      |  |
|-----------------------|-------------------------------------------------------------------|----------|-------|------|----------|-------|------|--------|------|------|------|------|------|------|--|
|                       | L                                                                 | AST 7 DA | NYS   | LA   | AST 28 D | AYS   | ١    | EAR TO | DATE | 2 YR | 3 YR | 4 YR | 5 YR | 6 YR |  |
|                       | 2022                                                              | 2021     | %CHG  | 2022 | 2021     | %CHG  | 2022 | 2021   | %CHG | %CHG | %СНС | %CHG | %CHG | %CHG |  |
| Murder                | 0                                                                 | 0        | *     | 0    | 1        | -100% | 2    | 5      | -60% | -78% | -67% | -75% | -33% | -50% |  |
| Rape                  | 0                                                                 | 0        | *     | 0    | 0        | *     | 1    | 0      | *    | 0%   | 0%   | 0%   | -75% | -75% |  |
| Robbery               | 0                                                                 | 0        | *     | 2    | 2        | 0%    | 17   | 19     | -11% | -37% | -45% | -55% | -53% | -69% |  |
| Agg. Assault          | 2                                                                 | 1        | 100%  | 4    | 3        | 33%   | 41   | 46     | -11% | -27% | -11% | -41% | -27% | -27% |  |
| Burglary              | 1                                                                 | 2        | -50%  | 2    | 5        | -60%  | 43   | 47     | -9%  | -23% | -12% | -42% | -27% | -46% |  |
| Felony Theft          | 0                                                                 | 0        | *     | 1    | 1        | 0%    | 17   | 32     | -47% | -19% | -29% | 0%   | -39% | -48% |  |
| Auto Theft            | 0                                                                 | 2        | -100% | 0    | 2        | -100% | 40   | 45     | -11% | 14%  | 0%   | -11% | 8%   | -11% |  |
| TOTAL                 | 3                                                                 | 5        | -40%  | 9    | 14       | -36%  | 161  | 194    | -17% | -21% | -18% | -36% | -28% | -42% |  |
| Shooting Incidents    | 1                                                                 | 0        | *     | 1    | 1        | 0%    | 20   | 13     | 54%  | -20% | 5%   | 0%   | -29% | 54%  |  |
| Shooting Victims      | 1                                                                 | 0        | *     | 1    | 1        | 0%    | 23   | 18     | 28%  | -28% | 10%  | 5%   | -26% | 64%  |  |
| uv Shooting Incidents | 0                                                                 | 0        | *     | 0    | 0        | *     | 2    | 1      | 100% | 100% | 0%   | -33% | 0%   | 100% |  |
| Juv Shooting Victims  | 0                                                                 | 0        | *     | 0    | 0        | *     | 3    | 1      | 200% | 200% | 50%  | 0%   | 0%   | 200% |  |
| Theft (Misdemeanor)   | 1                                                                 | 2        | -50%  | 8    | 4        | 100%  | 69   | 86     | -20% | -9%  | -30% | -53% | -49% | -52% |  |

The above CompStat figures are posted on Monday, two weeks after closing date.

<sup>\*</sup> All figures shown in Juvenile Shooting Incidents and Juvenile Shooting Victims are included in the Shooting Incidents and **Shooting Victims.** 